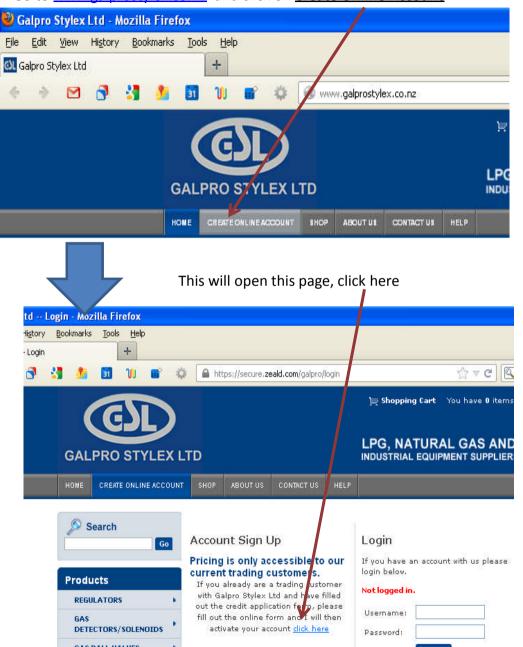

## How to: Sign up for Website Account on Galpro Stylex Website.

Go to www.galprostylex.co.nz and click on Create Online Account

| HOME CREATE ONLINE ACCOUNT         | JNT SHOP              | ABOUT US                                                                              | CONTACT US | HELP           |  |
|------------------------------------|-----------------------|---------------------------------------------------------------------------------------|------------|----------------|--|
| Search Go                          |                       |                                                                                       |            |                |  |
| Products                           | Please sp<br>account. | Please specify your details below and dick the submit button to create a new account. |            |                |  |
| REGULATORS                         | Usernam               | e:*                                                                                   |            | 1              |  |
| GAS<br>DETECTORS/SOLENOIDS         | Password<br>Confirm   | Password:* Confirm Password*                                                          |            |                |  |
| GAS BALL VALVES                    | Password              |                                                                                       |            |                |  |
| WATER BALL VALVES                  | •                     |                                                                                       |            | 61 - 1000 - 10 |  |
| SOLAR AND WATER<br>HEATING VALVES  | •                     | Purchaser: please enter your details here                                             |            |                |  |
| ROOFING SUPPLIES                   | First Nam             | -                                                                                     |            |                |  |
| CYLINDER VALVES                    | Last Nam              | Last Name                                                                             |            |                |  |
| FORKLIFT VALVES                    | Address               | _                                                                                     |            |                |  |
| HOSE                               | •                     |                                                                                       |            |                |  |
| HOSE CLIPS                         | • City                |                                                                                       |            |                |  |
| EZI-PEX GAS PIPE AND<br>TUBE       | Postcode<br>State     |                                                                                       |            |                |  |
| EZI-PEX WATER AND PIPE<br>FITTINGS | Country               |                                                                                       | w Zealand  | ×              |  |
| COPPER                             | Email Ad              | _                                                                                     |            |                |  |
| BRASS FITTINGS                     | Create A              | requipt                                                                               |            |                |  |
| WATER BRASS FITTINGS               | •                     | oodin                                                                                 |            |                |  |